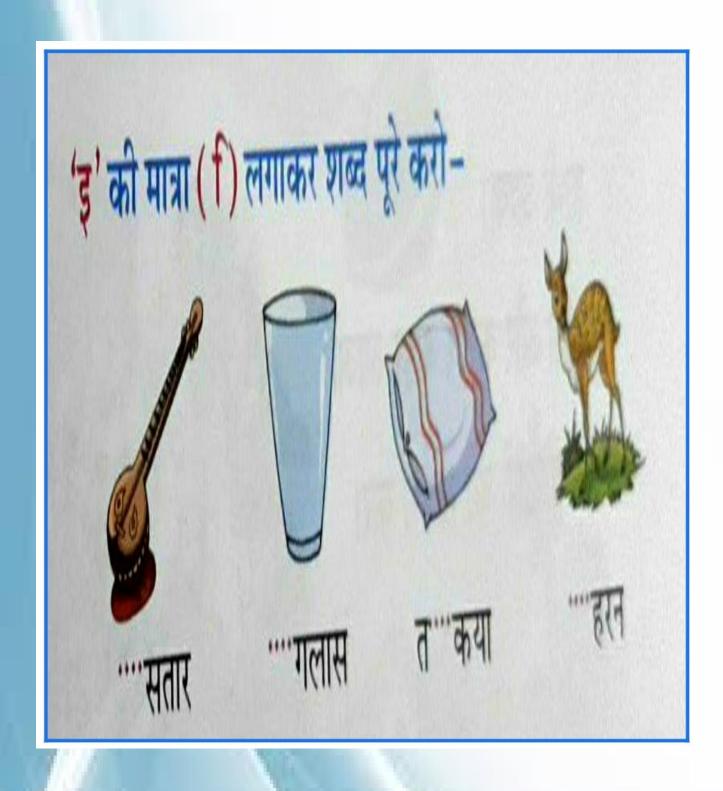

## Holiday homework for summer vacation

Class: 1 Home work no. 3 Date: 24-05-2021

**English** 

**THE WORDS <u>HOT</u>**, <u>BROWN</u>, <u>HEAVY</u>, <u>BLUE</u> AND <u>DIRTY</u> DESCRIBES THE **NOUNS**. THEY ARE THEREFORE CALLED DESCRIBING WORDS.

FOR EXAMPLE: THE NIGHT IS DARK

HE IS **HAPPY** 

CHIPS TASTES <u>SALTY</u> WOOD IS <u>HARD</u>

## **IDENTIFY AND CIRCLE THE DESCRIBING WORDS**

- 1. THE BALL IS ROUND
- 2. CANDY TASTES SWEET
- 3. THE ICE CUBES ARE COLD
- 4. LIME TASTES SOUR
- 5. THE SUN LOOKS BRIGHT
- 6. THE ANT IS BIG
- 7. THE DOG BARKS
- 8. THE ELEPHANT IS TINY
- 9. THE LION IS WILD
- **10-THE TEA IS HOT**

Hindi-

Q1." इ" कि मात्रा वाले किन्हीं 10 शब्दों को लिखो। Q2.



## FIND MISSING LETTERS AND WRITE

1- 0 NE

2- T\_\_

3- T\_\_\_E

4- F\_\_R

5- \_\_\_E

6- \_\_\_

7- S\_\_\_N

8- E\_\_\_T

9- N\_\_\_

10-\_\_\_

11-E\_\_\_N

12-TW\_\_\_\_

13-T\_\_\_TEEN

14- FOUR\_\_\_\_

15- FIF\_\_\_\_

16-SIX\_\_\_\_

17-SE\_\_\_\_EN

18-\_\_\_EEN

19-\_\_\_TEEN

20-TW\_\_\_\_

iSLCollective.com

|                   | <u>N</u>          | lyself        | 4                           |
|-------------------|-------------------|---------------|-----------------------------|
|                   | My name is        |               |                             |
|                   | I am              | years old.    | Colour me if you are a girl |
|                   | I am a            | _ (boy/girl). | eyou are a girry            |
| Ø.                | My birthday